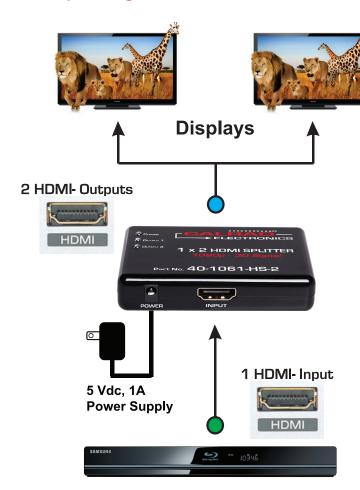

## 40-1061-HS-2 1 X 2 3D DISTRIBUTION AMPLIFIER

One input to two outputs HDMI splitter, distributes one HDMI source to two HDMI displays simultaneously. It offers solutions for HDTV retail and show site, HDTV, STB, DVD and Projector factory, noise, space and security concerns, data center control, information distribution, conference room presentation, school and corporate training environments.

## **Example Diagram:**

Small Compact Design